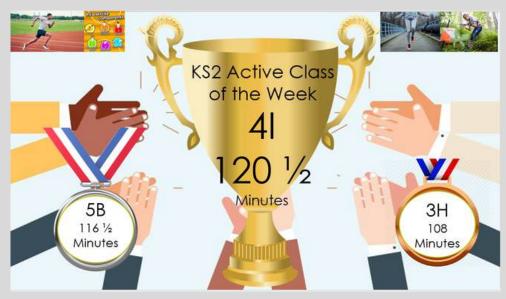

### **Active Ambassadors**

Well done to 4I for being the KS2 Active Class of the Week with 120.5 extra active minutes.