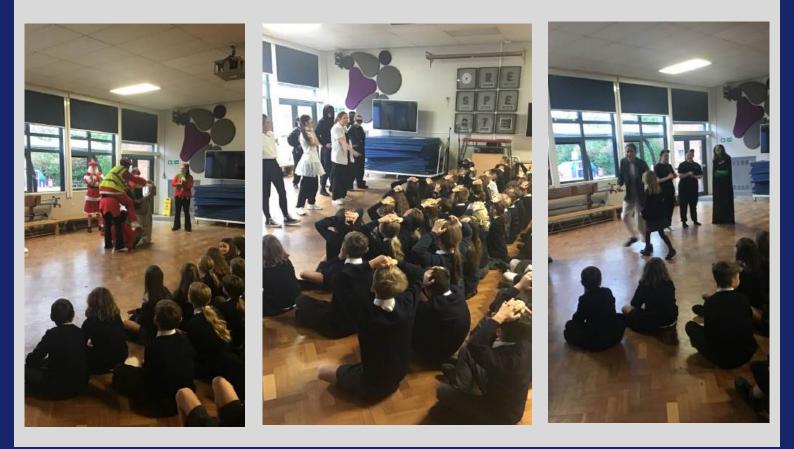

### Year 5 Fire Service Visit

Last Wednesday, Year 5 were lucky enough to watch a Pantomime style performance about how to keep safe on the roads. We learnt about the importance of wearing a helmet, visible clothing and having lights on our bikes (white at the front and red at the back) through a Christmas themed performance. We then watched a superhero and villains performance about how to ensure we are safe when travelling in a car. Finally, we learnt about the different road crossings and how to cross safely through a performance of the Wizard of Oz.

Thank you to Cheshire East Fire Service and the students of Manchester College who gave us a very entertaining - and informative - performance!