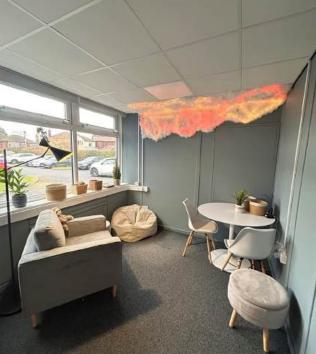

### **Relaxing New Space**

We are delighted with our beautiful new Learning Mentor room, complete with colour-changing clouds! This wonderful space will offer a sanctuary to children in school who need emotional support, for whatever reason. We are very lucky to have this facility, and incredibly grateful to parent Sarah Moulsen at White Circle for donating her time, expertise and resources to help make this happen