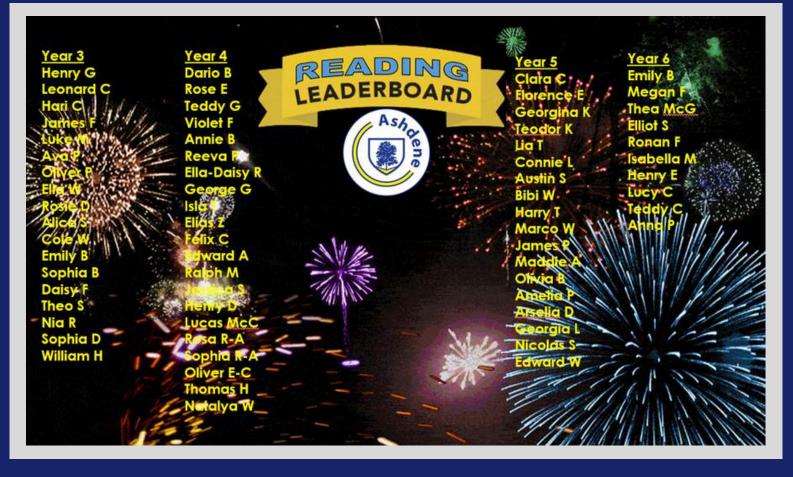

|      |                     | 6RG   | 93.9% |                                                                                             |

Well done **RG** on their impressive attendance last week!





# **Reading Leaderboard**



## Christmas Jumper Day

Children can come to school wearing their Christmas jumpers tomorrow. If you are able to, we ask for a £1 donation to support the charity 'Save the Children'.

The Christmas jumpers replace children's school jumpers for the day.

With their Christmas jumper, children should wear their usual Wednesday uniform/PE kit.





# **Christmas Parties**

On Friday 20th December, all classes will be having their Christmas party. All children can come to school in non-uniform/party clothes on this day.

If your child has a PE lesson on a Friday please ensure the clothes they wear are suitable for PE lessons.



# Parent Lunch

If you would like to attend the **Year 3** parent lunch on **Thursday 23rd January at 11.30am**, please book a place by emailing your food choice fro