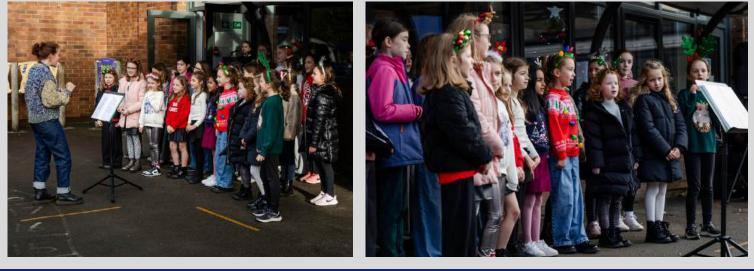

### **Christmas Fair Choir**

Some lovely pictures sent in to us of Ashdene Choir from the Christmas Fair.