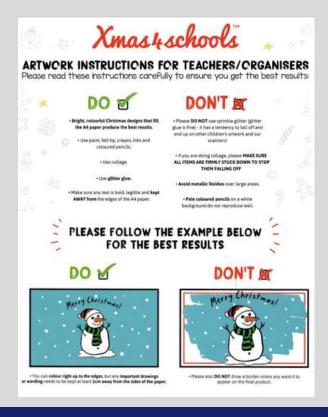

#### **Finance Team**

A polite reminder from the Pupil Leader Finance Team. All completed forms with artwork on the reverse must be handed to class teachers by tomorrow, Wednesday 20th November or to the school office by 10am on Thursday 21st November.

Unfortunately, STRICTLY NO LATE FORMS WILL BE ACCEPTED.

This is an exciting opportunity for your child to create festive artwork that Xmas4Schools can use to produce Christmas cards, mugs, calendars and tea towels etc for personalised Christmas gifts.

Our Finance Pupil Leadership Team have been busy promoting this with the children as Xmas4school make a £1 donation for every single order to our school fund.

After returning the completed form, Xmas4schools will email parents/carers directly with a link and code to view and order personalised items to be delivered in time for Christmas!