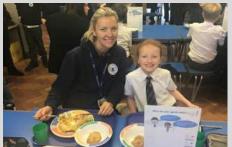

### **Year 4 Parent Lunch**

Last Thursday, Year 4 parents enjoyed sampling the Dolce lunch with the children.