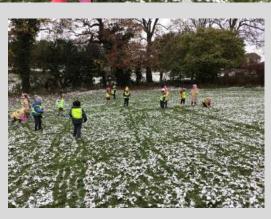

### Year 1 Local Walk

Year I enjoyed a cold and snowy walk around Wilmslow this morning.

Compared to last week on our walk where we saw lots of house and shops,
today we saw many fields, ponds and paths. We even stopped to have a quick
play in the last of the snow!

Thank you to all the parent helpers that have supported us with our local walks.