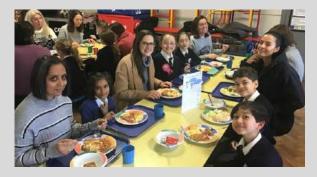

### **Year 4 Parent Lunch**

Last Thursday, Year 4 parents enjoyed sampling the Dolce lunch with the children.