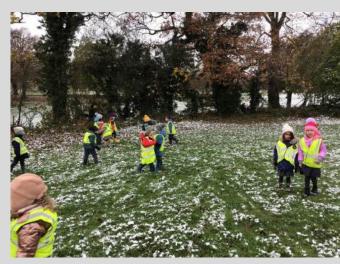

### Year 1 Local Walk

Year I enjoyed a cold and snowy walk around Wilmslow this morning.

Compared to last week on our walk where we saw lots of house and shops,
today we saw many fields, ponds and paths. We even stopped to have a quick
play in the last of the snow!

Thank you to all the parent helpers that have supported us with our local walks.