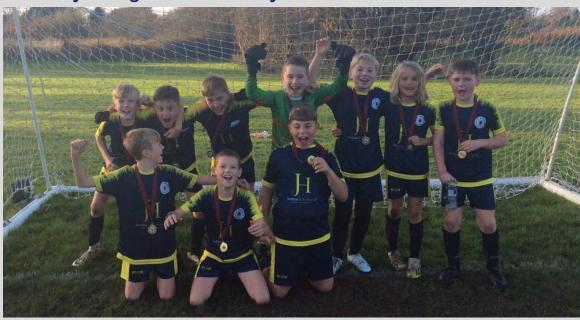

## **Boys' Football**

On Thursday 14 November, 10 boys from Year 5 and 6 went to Wilmslow High School to play in a football tournament. The team came out victorious with two 2-0 wins, one 1-0 win and a 0-0 draw.

They came top with 11 points from 4 games (1 point for a loss, 2 points for a draw and 3 points for a win). All players demonstrated our RESPECT values throughout and performed brilliantly. Congratulations boys!