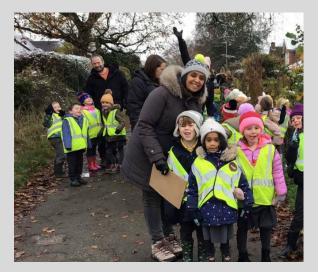

### Year 1 Local Walk

Year I enjoyed a cold and snowy walk around Wilmslow this morning.

Compared to last week on our walk where we saw lots of house and shops,
today we saw many fields, ponds and paths. We even stopped to have a quick
play in the last of the snow!

Thank you to all the parent helpers that have supported us with our local walks.