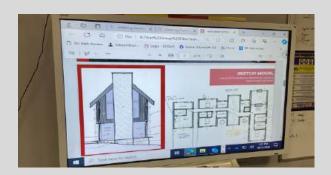

#### **Year 6 Architecture Visit**

This week, Year 6 had a visit from NC Architecture, an architectural practice in Wilmslow. They were introduced to the role of an architect and how 3D design is a key tool to help communicate their ideas. NC Architecture spoke through a recent project of theirs from initial sketches to technical 3D construction drawings and the final construction process. The children were inspired by their work and had lots of questions regarding an architectural career.