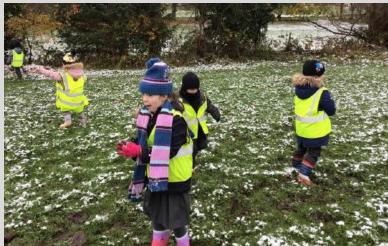

### Year 1 Local Walk

Year I enjoyed a cold and snowy walk around Wilmslow this morning.

Compared to last week on our walk where we saw lots of house and shops,
today we saw many fields, ponds and paths. We even stopped to have a quick
play in the last of the snow!

Thank you to all the parent helpers that have supported us with our local walks.