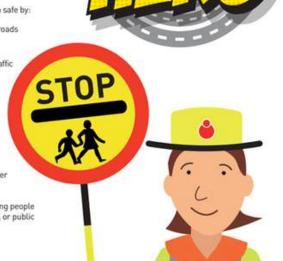

## **Junior Safety Officers**

As part of Road Safety Week, some of our Junior Safety Officers delivered assemblies to KS1 and KS2 around this year's theme 'Road Safety Heroes'. The children shared important messages about how we can all be road safety heroes and keep each other safe on the roads.

### Everyone can be a road safety hero

We all have a responsibility to use roads safely to protect ourselves and others. We can choose safe ways to travel and safe vehicles, obey road rules, travel at safe speeds and educate people about safe road use.

#### Parents and carers

Parents and carers can help keep young children safe by:

- Holding hands with them when walking near roads
- Crossing roads at safe places
- . Riding with children on safe paths away from traffic
- Making sure children wear a cycle helmet to protect their head if they fall off
- Making sure a child is sitting in a well-fitted, appropriately sized child seat if travelling by car.

Parent and carers can also set a good example by driving at safe speeds, never using a phone while driving, always wearing a seat belt and never driving after drinking or taking drugs.

All parents and carers can help children and young people use roads safely and choose active ways to travel or public transport where possible.