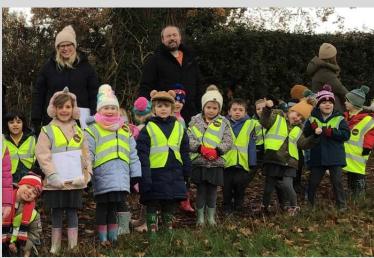

### Year 1 Local Walk

Year I enjoyed a cold and snowy walk around Wilmslow this morning.

Compared to last week on our walk where we saw lots of house and shops,
today we saw many fields, ponds and paths. We even stopped to have a quick
play in the last of the snow!

Thank you to all the parent helpers that have supported us with our local walks.