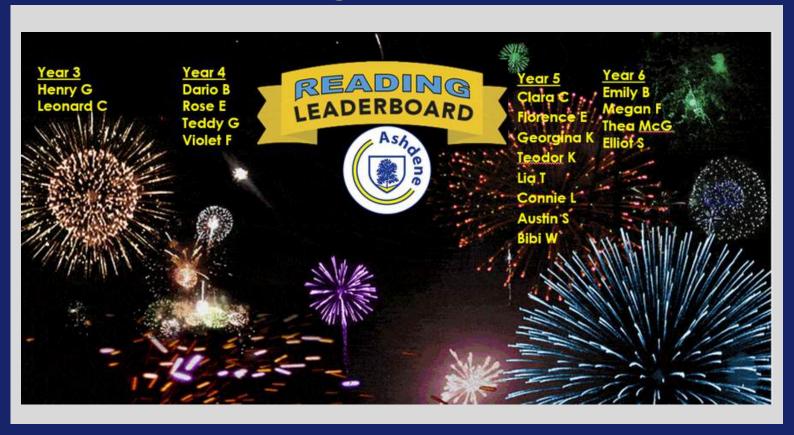

|      |                         | 6RG           | 93.5% |

## Attendance

### Update

Our attendance target is 97%. We all need to work together on ensuring children are in school EVERY day and not missing any learning.

Our attendance for the week is:

96%

Our attendance for the year to date is

97%



Well done **3B** on their perfect attendance last week!

















# Reading Leaderboard



# **SENDCo**

Good luck to Mrs O'Brien who has started her maternity leave this week. Whilst she is off, Mrs Rowlinson will be in the role Special Educational Needs Coordinator. For communication regarding SEND, please continue to use sendco@ashdeneschool.net.

















Excellence: everyone, everywhere, every day.

## Christmas Jumper Day

On Wednesday 11th December, children can come to school wearing their Christmas jumpers. If you are able to, we ask for a £1 donation to support the charity 'Save the Children'.

The Christmas jumpers replace children's school jumpers for the day. With their Christmas jumper, children should wear their usual Wednesday uniform/PE kit.









# Parent Open Session

Next week we will be holding a parent open session focused on reading. This will