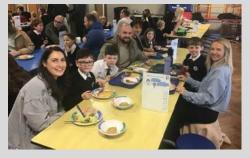

### **Year 4 Parent Lunch**

Last Thursday, Year 4 parents enjoyed sampling the Dolce lunch with the children.