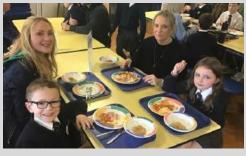

### **Year 4 Parent Lunch**

Last Thursday, Year 4 parents enjoyed sampling the Dolce lunch with the children.