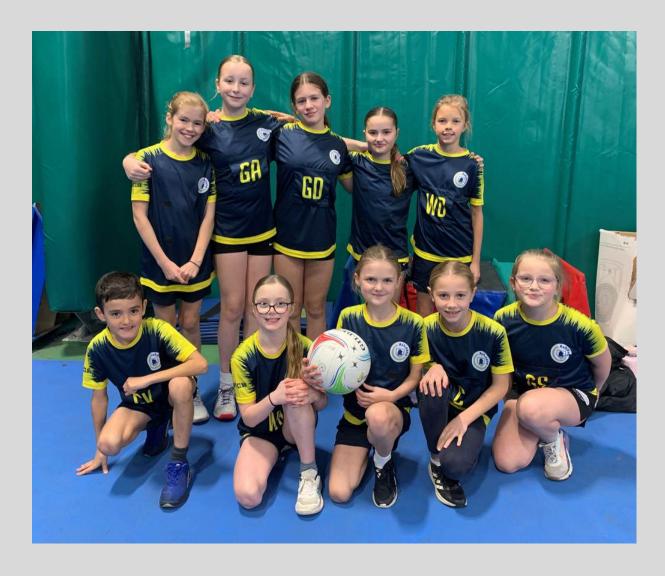

### **Year 5/6 Netball**

The first league match of the new netball season took place last week. A team of year 5s and 6s were selected to represent Ashdene Primary School at this event. We won three matches and lost one - which we will definitely make sure we win next time!

Captain Winnie was voted Player's Player, alongside Marco who made some very impressive interceptions. Coach's Player also went to Marco who made life very difficult for the opposing attacking team. It was a great team effort and everyone represented the school brilliantly. Well done Ashdene, and onto the next fixture! Also, thanks to Jordan Halstead for sponsoring the new kits. They look great!