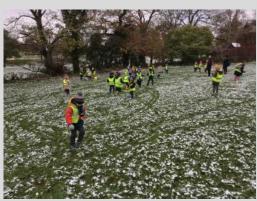

### Year 1 Local Walk

Year I enjoyed a cold and snowy walk around Wilmslow this morning.

Compared to last week on our walk where we saw lots of house and shops,
today we saw many fields, ponds and paths. We even stopped to have a quick
play in the last of the snow!

Thank you to all the parent helpers that have supported us with our local walks.