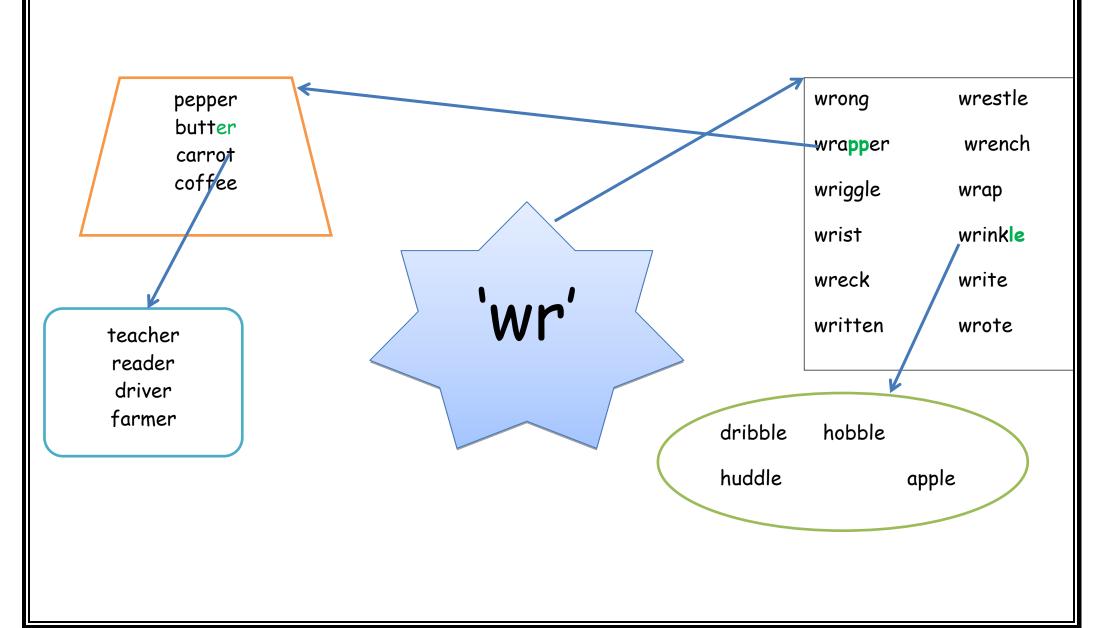

y clay spray replay

ample sample couple crumple principle

# Write words in alphabetical order. Both forward and backwards

ample
couple
crumple
principle
purple
sample
simple

simple
sample
purple
principle
crumple
couple
ample



### Create a word search

Can you find these words?

worship work world worm worth

| W | W | S | W | w | O | r | m | O | w |
|---|---|---|---|---|---|---|---|---|---|
| 0 | O | d | a | † | e | р | j | × | O |
| r | r | r | Z | Ь | m | † | a | b | r |
| S | 1 | e | 1 | i | a | У | i | e | † |
| h | d | e | 9 | d | j | k | w | i | h |
| i | h | q | ם | w | i | r | m | V | o |
| р | d | е | h | † | W | O | r | d | n |
| 0 | W | r | r | h | У | W | 0 | r | k |

## Can you create your own word search?



#### Write a word mind map - add words with the same sound.